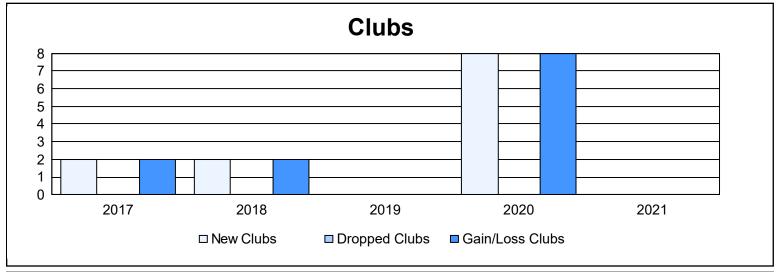

| Year      | New<br>Clubs | Dropped<br>Clubs | Gain/<br>Loss<br>Clubs | New<br>Members | Charter<br>Members | Reinstate<br>Members | Transfer<br>Members | Total<br>Member<br>Added | Total<br>Members<br>Dropped | Gain/<br>Loss<br>Members |
|-----------|--------------|------------------|------------------------|----------------|--------------------|----------------------|---------------------|--------------------------|-----------------------------|--------------------------|
| 2016-2017 | 2            | 0                | 2                      | 625            | 95                 | 30                   | 16                  | 766                      | 590                         | 176                      |
| 2017-2018 | 2            | 0                | 2                      | 1,741          | 106                | 35                   | 19                  | 1,901                    | 993                         | 908                      |
| 2018-2019 | 0            | 0                | 0                      | 609            | 9                  | 39                   | 11                  | 668                      | 1,293                       | -625                     |
| 2019-2020 | 8            | 0                | 8                      | 593            | 273                | 59                   | 29                  | 954                      | 413                         | 541                      |
| 2020-2021 | 0            | 0                | 0                      | 602            | 37                 | 84                   | 17                  | 740                      | 1,955                       | -1,215                   |
| Average   | 2            | 0                | 2                      | 834            | 104                | 49                   | 18                  | 1,006                    | 1,049                       | -43                      |