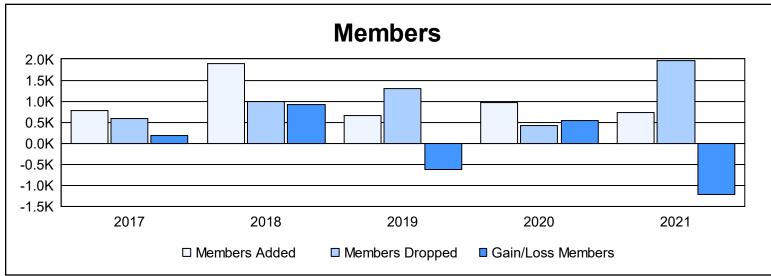

| Year      | New<br>Clubs | Dropped<br>Clubs | Gain/<br>Loss<br>Clubs | New<br>Members | Charter<br>Members | Reinstate<br>Members | Transfer<br>Members | Total<br>Member<br>Added | Total<br>Members<br>Dropped | Gain/<br>Loss<br>Members |
|-----------|--------------|------------------|------------------------|----------------|--------------------|----------------------|---------------------|--------------------------|-----------------------------|--------------------------|
| 2016-2017 | 2            | 0                | 2                      | 625            | 95                 | 30                   | 16                  | 766                      | 590                         | 176                      |
| 2017-2018 | 2            | 0                | 2                      | 1,741          | 106                | 35                   | 19                  | 1,901                    | 993                         | 908                      |
| 2018-2019 | 0            | 0                | 0                      | 609            | 9                  | 39                   | 11                  | 668                      | 1,293                       | -625                     |
| 2019-2020 | 8            | 0                | 8                      | 593            | 273                | 59                   | 29                  | 954                      | 413                         | 541                      |
| 2020-2021 | 0            | 0                | 0                      | 602            | 37                 | 84                   | 17                  | 740                      | 1,955                       | -1,215                   |
| Average   | 2            | 0                | 2                      | 834            | 104                | 49                   | 18                  | 1,006                    | 1,049                       | -43                      |